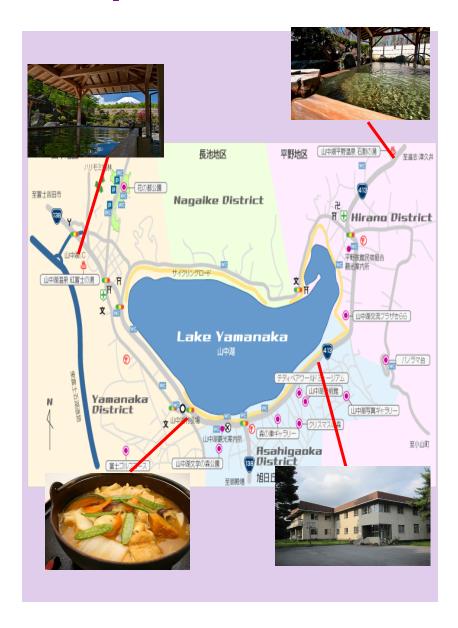

-10:45  |                                  |
| 10:45-11:45  | ,                                |
| 12:00-13:00  |                                  |
| 13:00-17:30  | Individual work                  |
| 17:30~       | Hot spring & Dinner @ Kosaku     |
|              |                                  |
| July 4 (Thr) |                                  |
| 05:00-08:00  | Exercise on the lake (voluntary) |
| 08:00-08:40  | Breakfast                        |
| 08:40-09:40  | Result presentation              |
| 09:40-09:45  | Closure                          |
| 10:00-10:30  | Room Cleaning                    |
| 10:30        | Departure                        |
|              |                                  |
|              |                                  |

## **Map & Information**